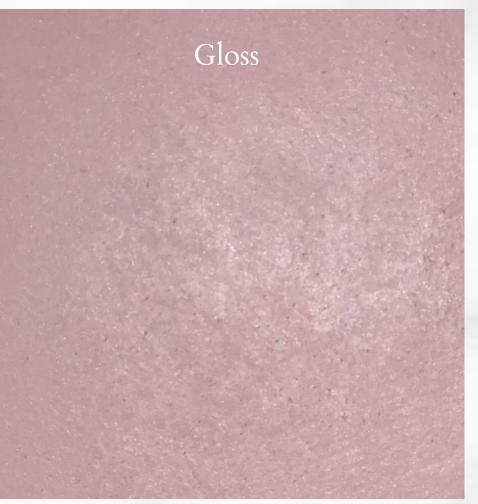

## DIAMOND FINE

Scratch and Stain Resistant

Suitable for Indoor

Compatible with Wet Areas

A single-component decorative plaster based on modified PU resins in aqueous emulsion, controlled grain size aggregates, ideal for decorating and remodelling interior floors and countertops. It grants an outstanding mechanical resistance (even with low thickness), along with a good elasticity and extraordinary water resistance. It is suitable with any architectural style, modern or minimal, classic or industrial, and can be applied on interior masonry, concrete and tiled surfaces, both on horizontal and vertical surfaces. Perfectly stable over time, the finish is easy to maintain by use of mild domestic cleaners.

Gloss Matt