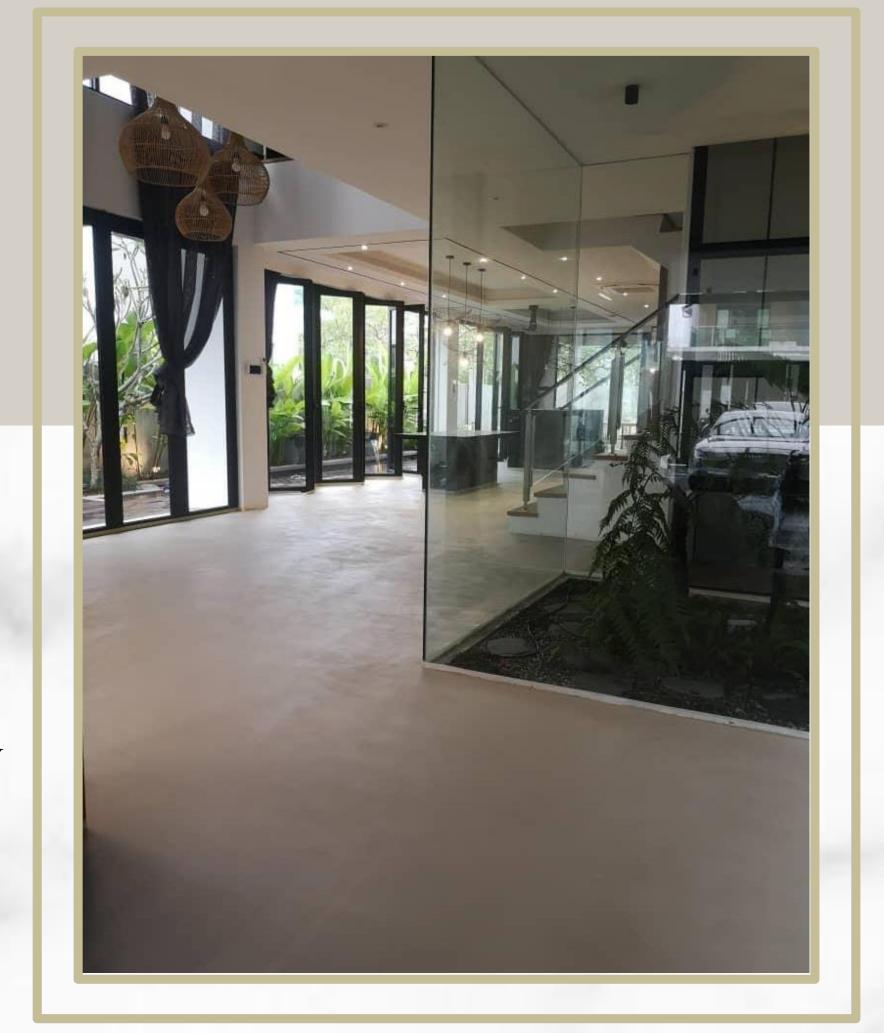

#### LISCIO

Scratch and Stain Resistant Suitable for Indoor and Outdoor

A fine smooth seamless flooring solution that caters to all styles of interiors. The finish is a combination of a 2-component render used with modified acrylic/polyurethane resins in aqueous emulsion and gloss sealant. The finish is long lasting with high abrasive resistance. Perfectly stable over time, the finish is easy to maintain by use of mild domestic cleaners.