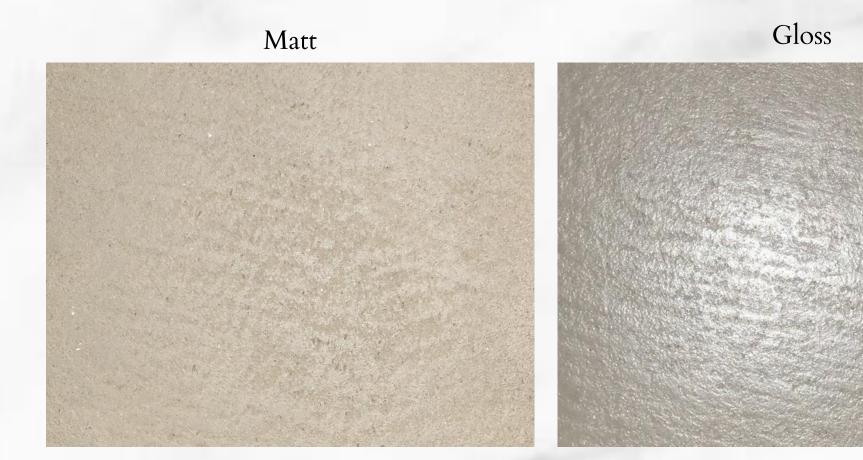

similar look as the wall to enable a wrap around. The system is ecologically sustainable and uses products that does not contain formaldehyde and possesses very low VOC. Perfectly stable over time, the finish is easy to maintain by use of mild domestic cleaners.





Please note that photographs are only \*indicative\* and \*representative\* of the finish.



#### FORZA

Scratch and Stain Resistant Suitable for Indoor and Outdoor Compatible with Wet Areas

A smooth and seamless flooring solution that caters to all styles of interiors. The finish is achieved by the use of a 2-component render with a matt/gloss sealant on top. It creates a two-tone smooth effect that symbolizes the Marmorino look. Perfectly stable over time, the finish is easy to maintain by use of mild domestic cleaners.





Please note that photographs are only \*indicative\* and \*representative\* of the finish.







## **ACCORTO**

Scratch and Stain Resistant

Suitable for Interior

A fine smooth seamless flooring solution that caters to all styles of interiors. The finish is a combination of a 2-component render used with modified acrylic top coat and matt/gloss sealant. The finish is long lasting with high abrasive resistance. Perfectly stable over time, the finish is easy to maintain by use of mild domestic cleaners.



#### RUSTICO

Scratch and Stain Resistant Suitable for Indoor and Outdoor

A fine smooth seamless flooring solution that gives a well-aged and rustic finish to your interior concepts. The finish is a combination of a 2-component render used with a modified acrylic top coat, a water