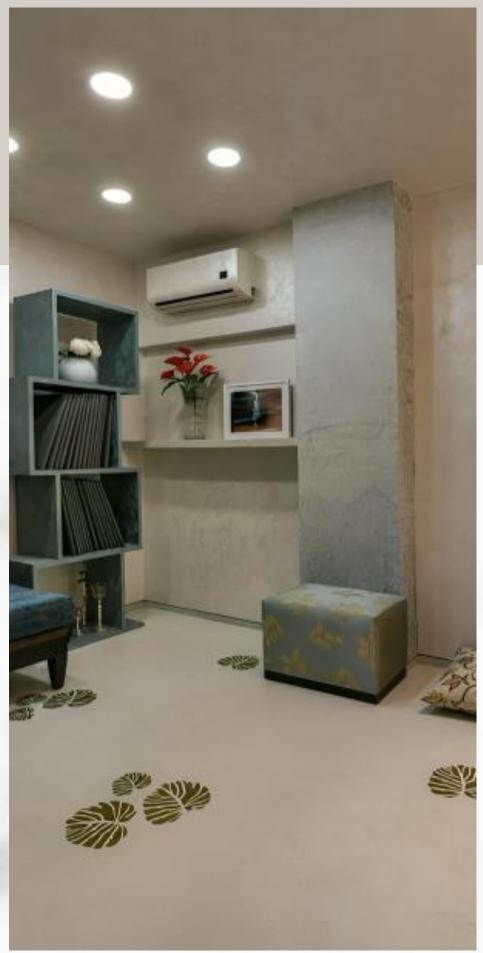

## DIVERSO

Scratch and Stain Resistant

Suitable for Indoor

A highly decorative and adaptable range of finishes that are capable of creating multiple effects and design to suit any and every concept of interior decoration. The effects and colours are extensively customizable to suit the need of space and design. The system is ecologically sustainable and uses products that does not contain formaldehyde and possesses very low VOC. Perfectly stable over time, the range is easy to maintain by use of mild domestic cleaners.

Please note that photographs are only \*indicative\* and \*representative\* of the finish.