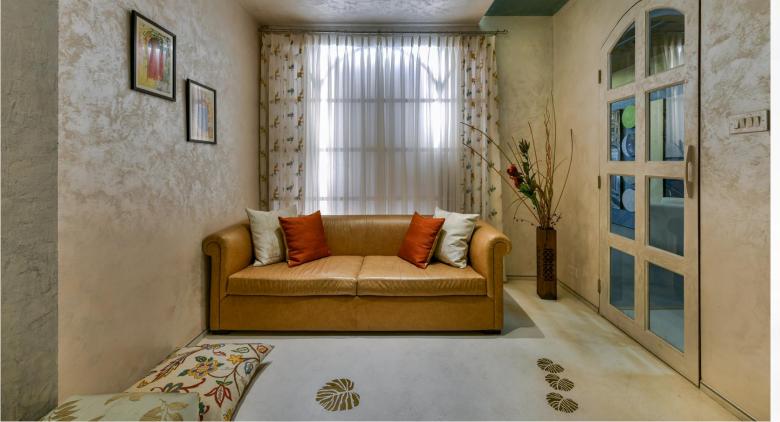

## DIVERSO

Scratch and Stain Resistant

Suitable for Indoor

A highly decorative and adaptable range of finishes that are capable of creating multiple effects and design to suit any and every concept of interior decoration. The effects and colours are extensively customizable to suit the need of space and design. The system is ecologically sustainable and uses products that does not contain formaldehyde and possesses very low VOC. Perfectly stable over time, the range is easy to maintain by use of mild domestic cleaners.

Please note that photographs are only \*indicative\* and \*representative\* of the finish.