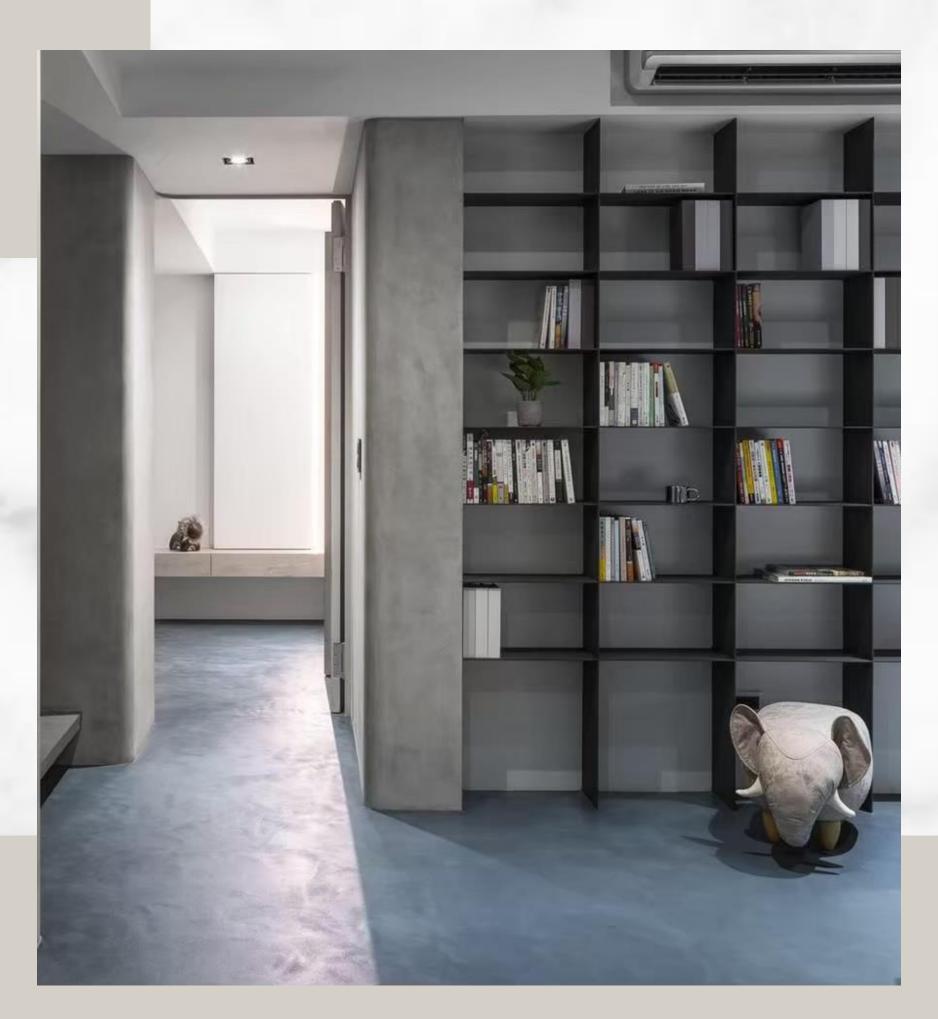

## MONOLITO

Scratch and Stain Resistant

Suitable for Indoor and Outdoor

Compatible with Wet Areas

A professional system created by using a combination of a 2-component render, with acrylic and siloxanic coverings and matt sealant. These are specially designed to create monolithic effects. The products are carefully selected to achieve a similar look as the wall to enable a wrap around. The system is ecologically sustainable and uses products that does not contain formaldehyde and possesses very low VOC. Perfectly stable over time, the finish is easy to maintain by use of mild domestic cleaners.

Please note that photographs are only \*indicative\* and \*representative\* of the finish.