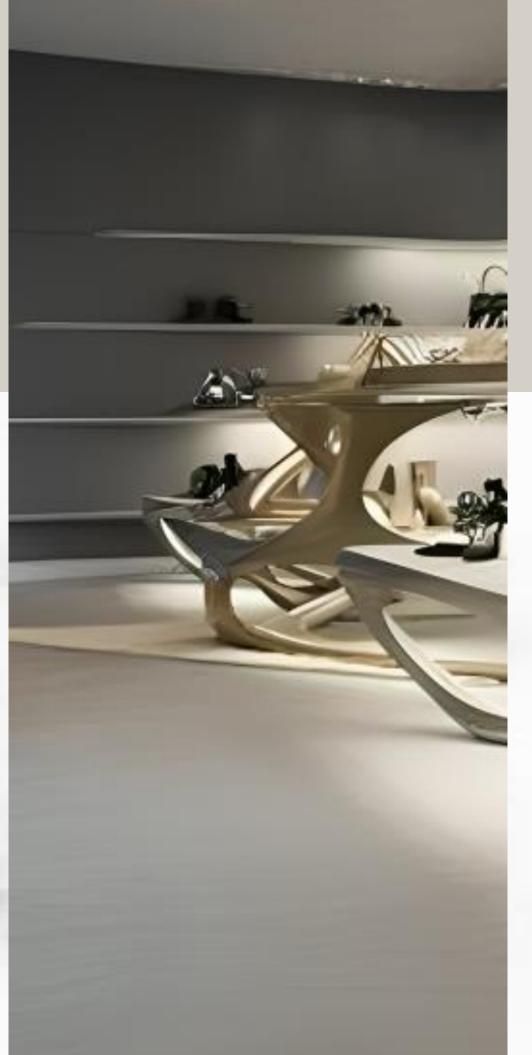

# ADVANTAGES OF SEAMLESS FLOORING

- Micro-crack resistant
- Highly versatile and decorative
- High abrasive resistance
- Environment friendly and Low VOC
- Can be applied over screed, tiles or stone without any requirement of hacking!

#### FACHILE

Scratch and Stain Resistant

Suitable for Indoor and Outdoor

A finely textured seamless flooring solution that caters to all styles of interiors. The finish is an effect created by a 2-component render for indoor and outdoor application with a modified acrylic top-coat, finished with a sealant, making the surface resistant to scratches. The finish is long lasting with high abrasive resistance. Perfectly stable over time, the finish is easy to maintain by use of mild domestic cleaners.