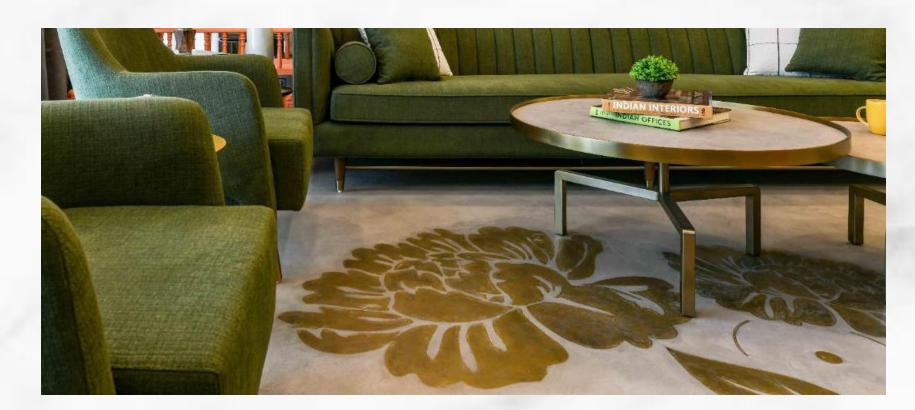

## DIVERSO

Scratch and Stain Resistant

Suitable for Indoor

A highly decorative and adaptable range of finishes that are capable of creating multiple effects and design to suit any and every concept of interior decoration. The effects and colours are extensively customizable to suit the need of space and design. The system is ecologically sustainable and uses products that does not contain formaldehyde and possesses very low VOC. Perfectly stable over time, the range is easy to maintain by use of mild domestic cleaners.

Please note that photographs are only \*indicative\* and \*representative\* of the finish.