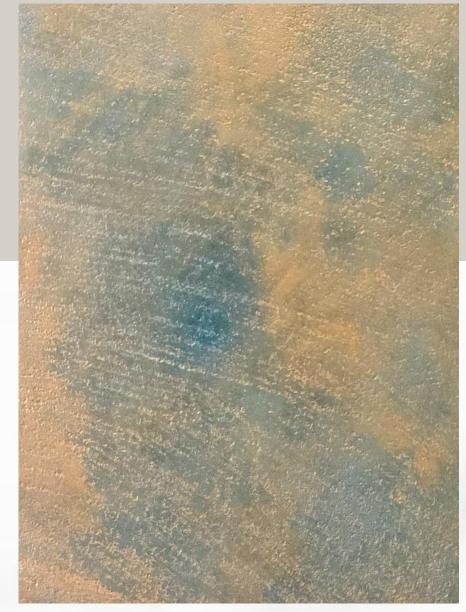

## DIAMOND FINE

Scratch and Stain Resistant

Suitable for Indoor

Compatible with Wet Areas

A single-component decorative plaster based on modified PU resins in aqueous emulsion, controlled grain size aggregates, ideal for decorating and remodelling interior floors and countertops. It grants an outstanding mechanical resistance (even with low thickness), along with a good elasticity and extraordinary water resistance. It is suitable with any architectural style, modern or minimal, classic or industrial, and can be applied on interior masonry, concrete and tiled surfaces, both on horizontal and vertical surfaces. Perfectly stable over time, the finish is easy to maintain by use of mild domestic cleaners.

Gloss Matt