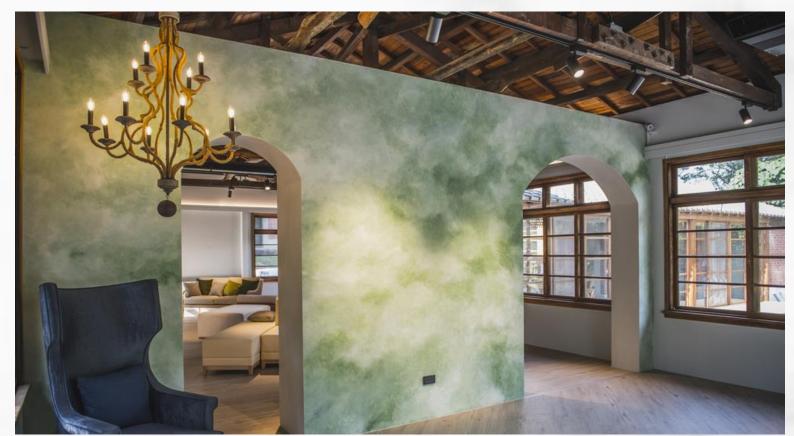

## DIVERSO

Scratch and Stain Resistant

Suitable for Indoor

A highly decorative and adaptable range of finishes that are capable of creating multiple effects and design to suit any and every concept of interior decoration. The effects and colours are extensively customizable to suit the need of space and design. The system is ecologically sustainable and uses products that does not contain formaldehyde and possesses very low VOC. Perfectly stable over time, the range is easy to maintain by use of mild domestic cleaners.

Please note that photographs are only \*indicative\* and \*representative\* of the finish.