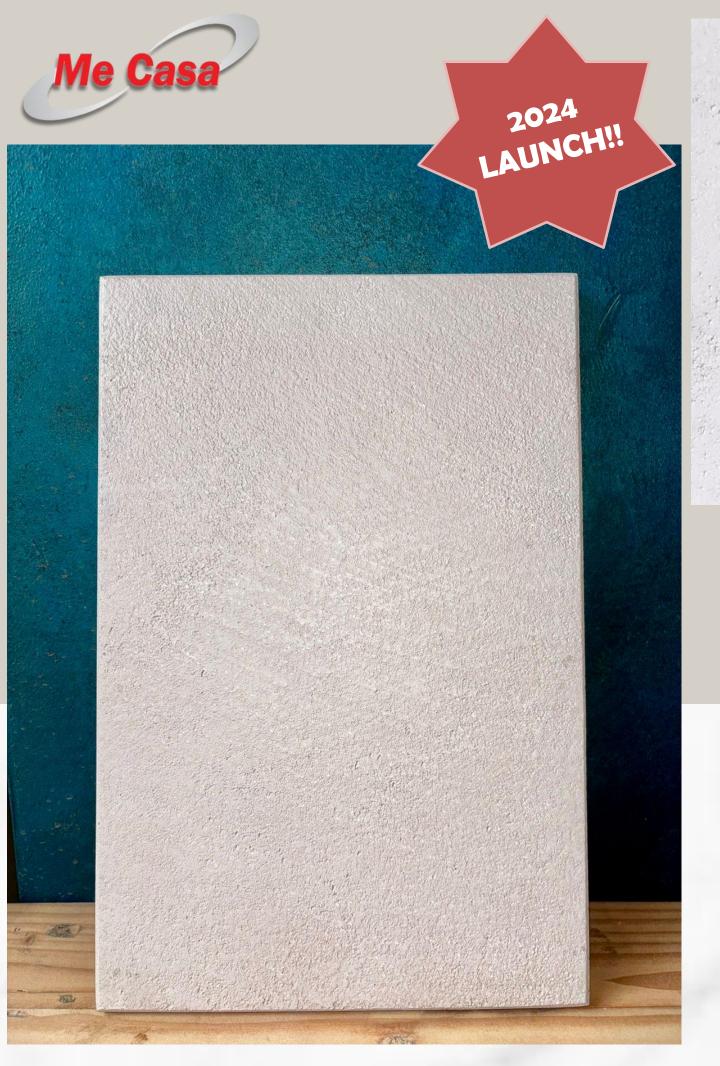

## DIVERSO

Scratch and Stain Resistant

Suitable for Indoor

A highly decorative and adaptable range of finishes that are capable of creating multiple effects and design to suit any and every concept of interior decoration. The effects and colours are extensively customizable to suit the need of space and design. The system is ecologically sustainable and uses products that does not contain formaldehyde and possesses very low VOC. Perfectly stable over time, the range is easy to maintain by use of mild domestic cleaners.

Please note that photographs are only \*indicative\* and \*representative\* of the finish.