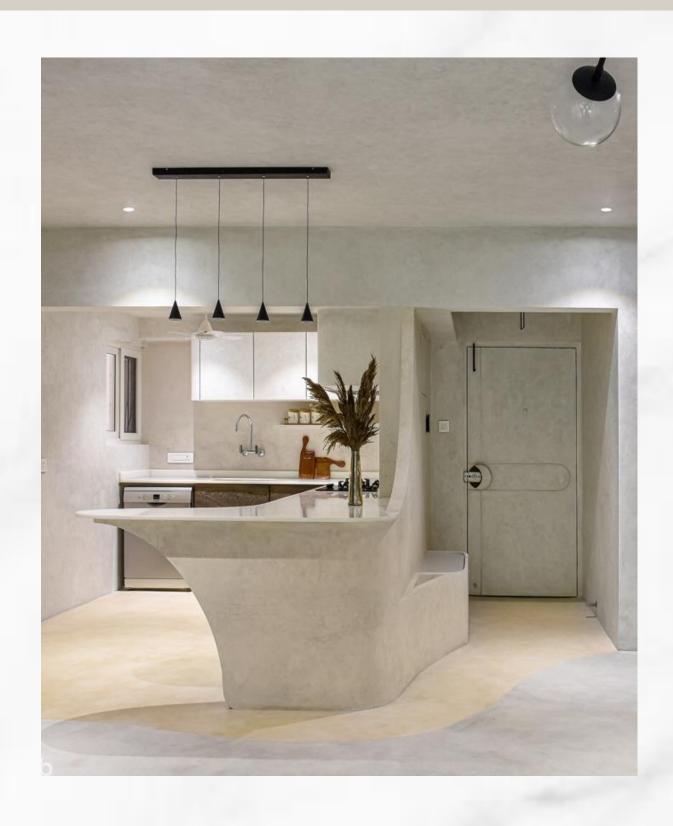

## MONOLITO

Scratch and Stain Resistant

Suitable for Indoor and Outdoor

Compatible with Wet Areas

A professional system created by using a combination of a 2-component render, with acrylic and siloxanic coverings and matt sealant. These are specially designed to create monolithic effects. The products are carefully selected to achieve a similar look as the wall to enable a wrap around. The system is ecologically sustainable and uses products that does not contain formaldehyde and possesses very low VOC. Perfectly stable over time, the finish is easy to maintain by use of mild domestic cleaners.

Please note that photographs are only \*indicative\* and \*representative\* of the finish.