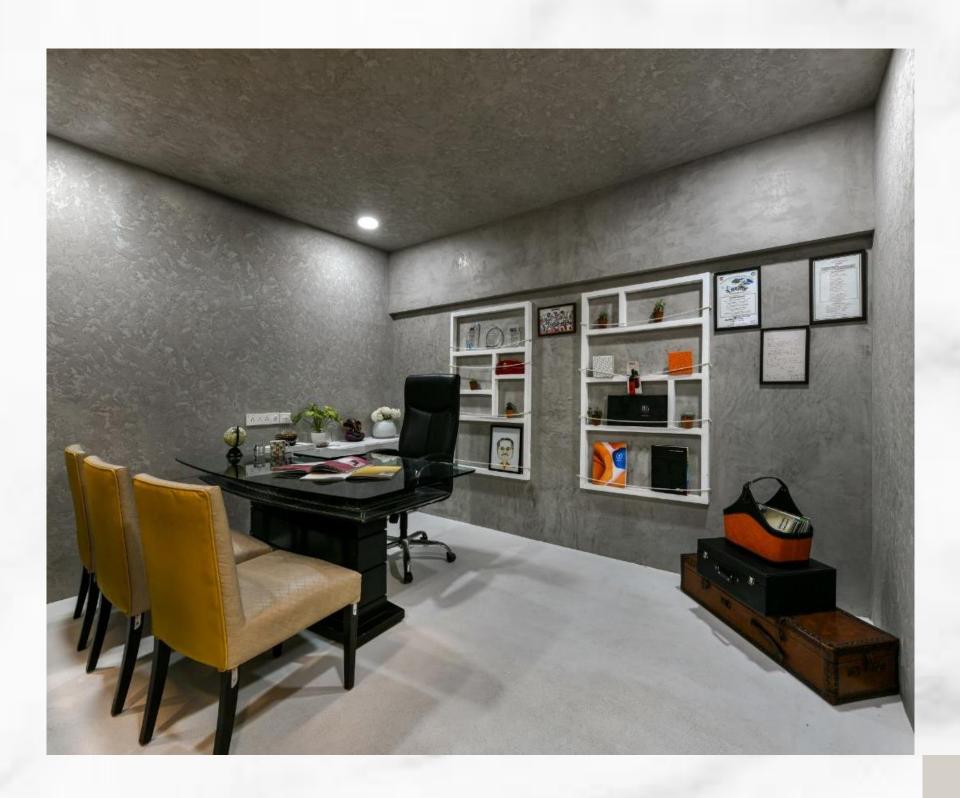

## MONOLITO

Scratch and Stain Resistant

Suitable for Indoor and Outdoor

Compatible with Wet Areas

A professional system created by using a combination of a 2-component render, with acrylic and siloxanic coverings and matt sealant. These are specially designed to create monolithic effects. The products are carefully selected to achieve a similar look as the wall to enable a wrap around. The system is ecologically sustainable and uses products that does not contain formaldehyde and possesses very low VOC. Perfectly stable over time, the finish is easy to maintain by use of mild domestic cleaners.

Please note that photographs are only \*indicative\* and \*representative\* of the finish.