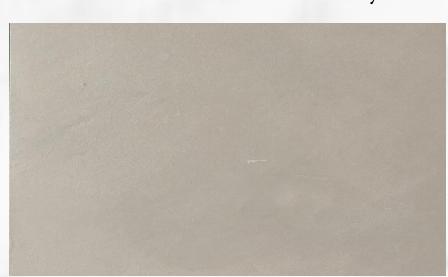

#### FACHILE

Scratch and Stain Resistant

Suitable for Indoor and Outdoor

A finely textured seamless flooring solution that caters to all styles of interiors. The finish is an effect created by a 2-component render for indoor and outdoor application with a modified acrylic top-coat, finished with a sealant, making the surface resistant to scratches. The finish is long lasting with high abrasive resistance. Perfectly stable over time, the finish is easy to maintain by use of mild domestic cleaners.

Please note that photographs are only \*indicative\* and \*representative\* of the finish.