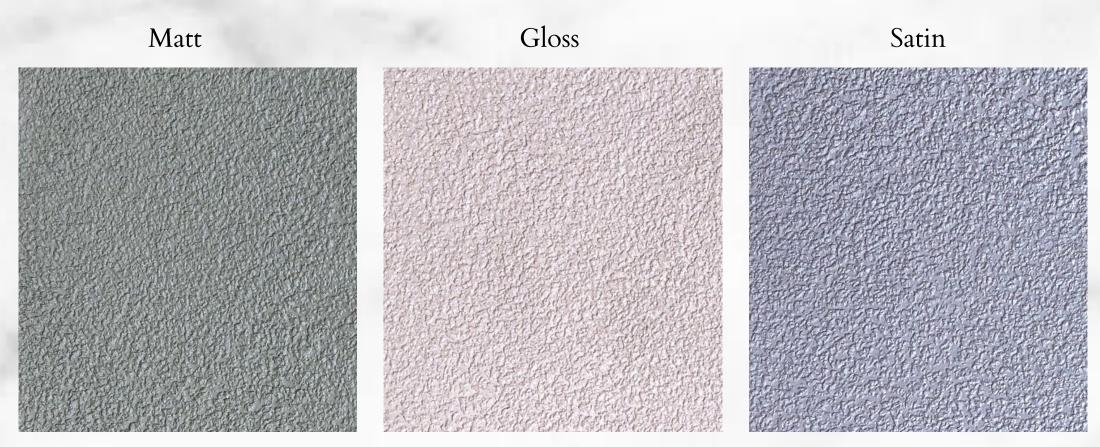

## DIAMOND FINE

Scratch and Stain Resistant

Suitable for Indoor

Compatible with Wet Areas

A single-component decorative plaster based on modified PU resins in aqueous emulsion, controlled grain size aggregates, ideal for decorating and remodelling interior floors and countertops. It grants an outstanding mechanical resistance (even with low thickness), along with a good elasticity and extraordinary water resistance. It is suitable with any architectural style, modern or minimal, classic or industrial, and can be applied on interior masonry, concrete and tiled surfaces, both on horizontal and vertical surfaces. Perfectly stable over time, the finish is easy to maintain by use of mild domestic cleaners.

Gloss Matt