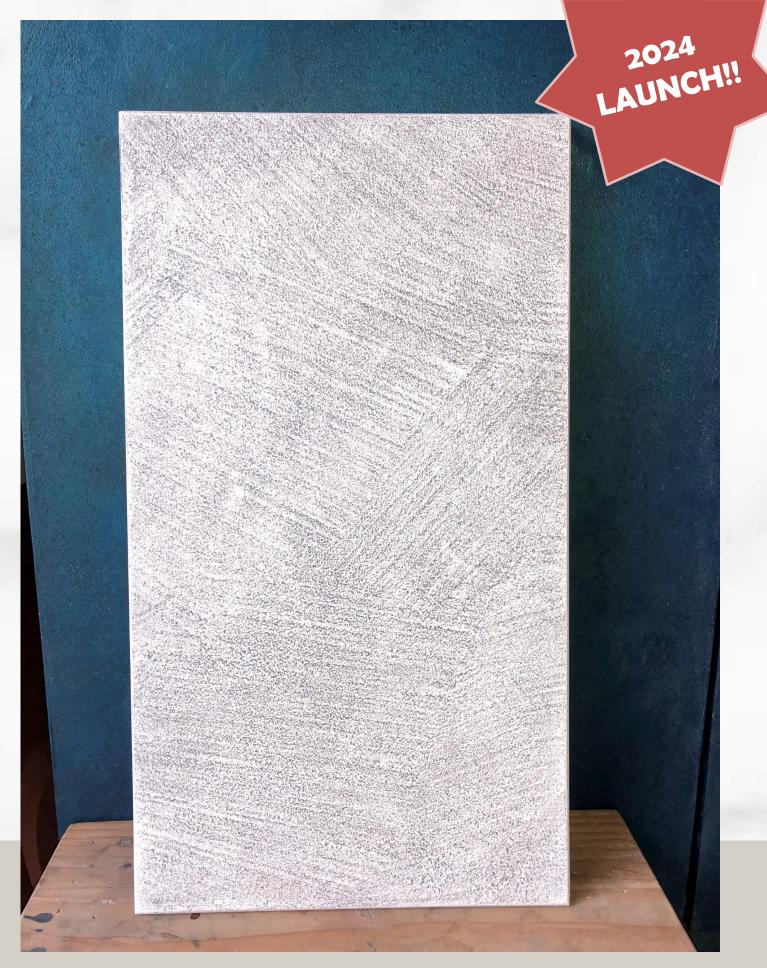

#### RUSTICO

Scratch and Stain Resistant Suitable for Indoor and Outdoor

A fine smooth seamless flooring solution that gives a well-aged and rustic finish to your interior concepts. The finish is a combination of a 2-component render used with a modified acrylic top coat, a water based, pearlescent and micaceous pigment and sealant on top. The finish is long lasting with high abrasive resistance. Perfectly stable over time, Rustico is easy to maintain by use of mild domestic cleaners.

Please note that photographs are only \*indicative\* and \*representative\* of the finish.