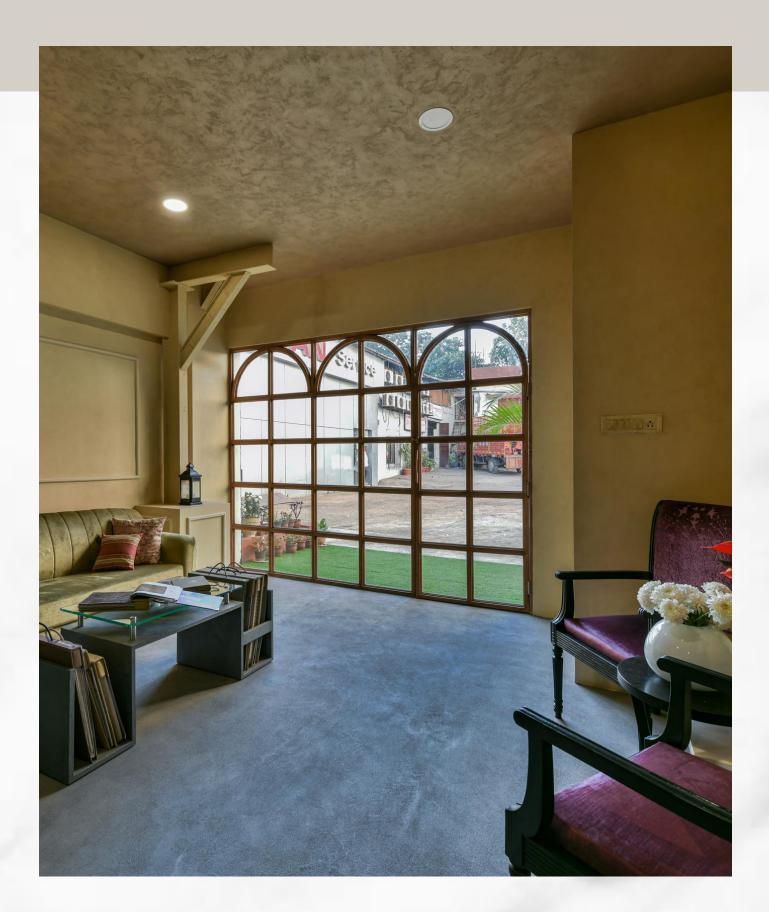

#### LISCIO

Scratch and Stain Resistant Suitable for Indoor and Outdoor

A fine smooth seamless flooring solution that caters to all styles of interiors. The finish is a combination of a 2-component render used with modified acrylic/polyurethane resins in aqueous emulsion and gloss sealant. The finish is long lasting with high abrasive resistance. Perfectly stable over time, the finish is easy to maintain by use of mild domestic cleaners.

Please note that photographs are only \*indicative\* and \*representative\* of the finish.