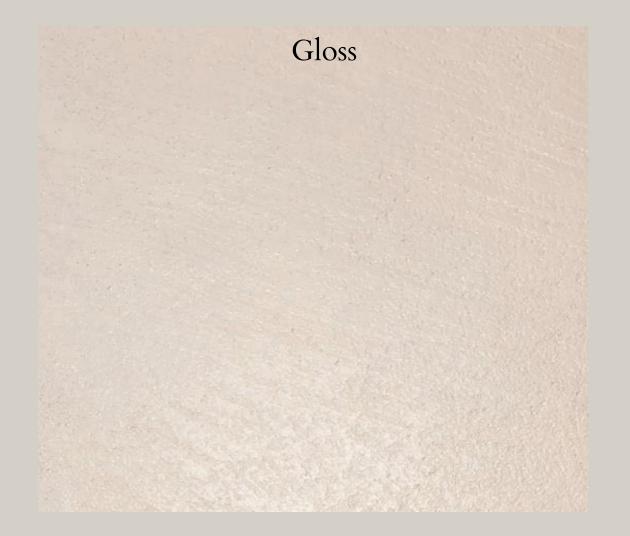

Gloss Matt

## DIAMOND FINE

Scratch and Stain Resistant

Suitable for Indoor

Compatible with Wet Areas

A single-component decorative plaster based on modified PU resins in aqueous emulsion, controlled grain size aggregates, ideal for decorating and remodelling interior floors and countertops. It grants an outstanding mechanical resistance (even with low thickness), along with a good elasticity and extraordinary water resistance. It is suitable with any architectural style, modern or minimal, classic or industrial, and can be applied on interior masonry, concrete and tiled surfaces, both on horizontal and vertical surfaces. Perfectly stable over time, the finish is easy to maintain by use of mild domestic cleaners.