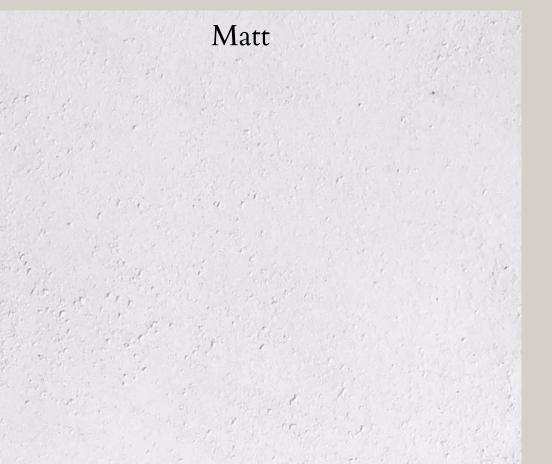

Matt Gloss

#### ULTRA

Scratch and Stain Resistant Suitable for Interior and Exterior Compatible with Wet Areas

A professional single-component ready to use product in paste form. It is resistant to mold, algae and bacteria. Ecologically sustainable and advanced product that does not contain formaldehyde and possesses very low VOC. It is an alternative solution to traditional tiles for the covering of bathrooms, shower interiors, sauna rooms, kitchens, floors etc. It can also be used outdoors, on "walking" surfaces (balconies and terraces) where there is no rising damp, calculating the appropriate expansion joints. Perfectly stable over time, the finish is easy to maintain by use of mild domestic cleaners.