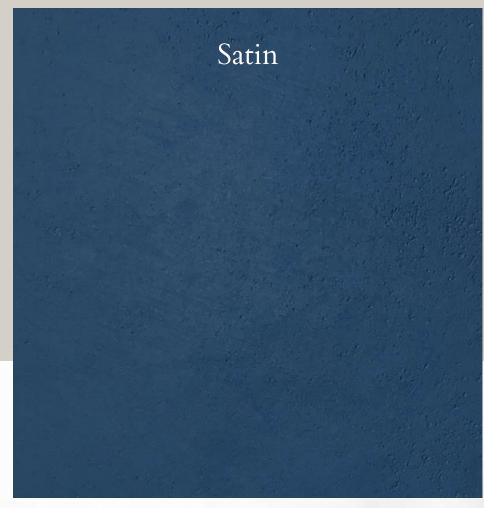

## DIAMOND FINE

Scratch and Stain Resistant

Suitable for Indoor

Compatible with Wet Areas

A single-component decorative plaster based on modified PU resins in aqueous emulsion, controlled grain size aggregates, ideal for decorating and remodelling interior floors and countertops. It grants an outstanding mechanical resistance (even with low thickness), along with a good elasticity and extraordinary water resistance. It is suitable with any architectural style, modern or minimal, classic or industrial, and can be applied on interior masonry, concrete and tiled surfaces, both on horizontal and vertical surfaces. Perfectly stable over time, the finish is easy to maintain by use of mild domestic cleaners.

Gloss Matt