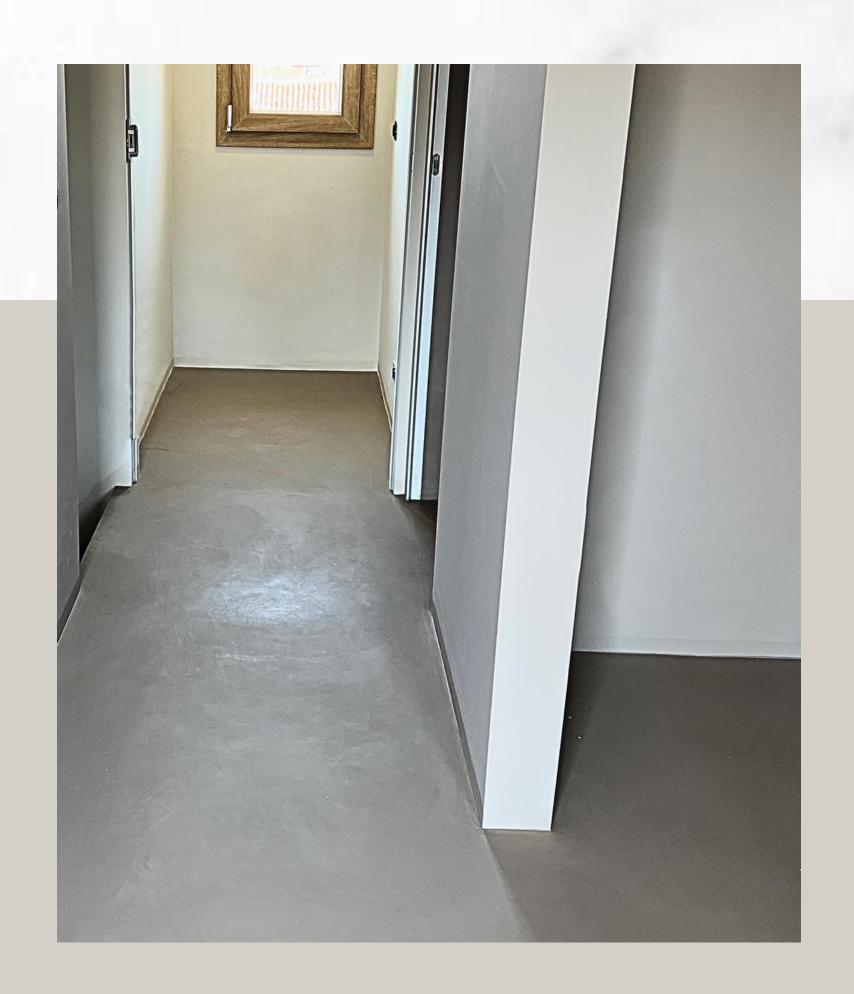

#### LISCIO

Scratch and Stain Resistant Suitable for Indoor and Outdoor

A fine smooth seamless flooring solution that caters to all styles of interiors. The finish is a combination of a 2-component render used with modified acrylic/polyurethane resins in aqueous emulsion and gloss sealant. The finish is long lasting with high abrasive resistance. Perfectly stable over time, the finish is easy to maintain by use of mild domestic cleaners.